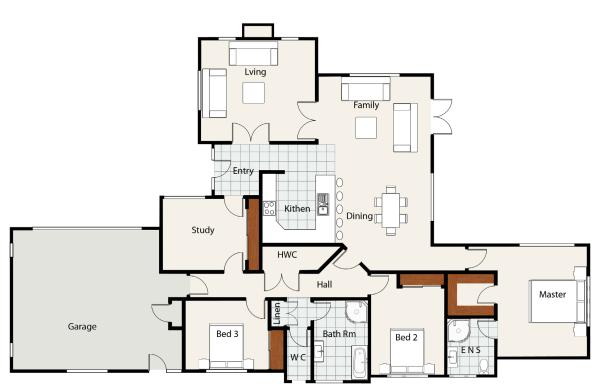

## **House & Land**

Fairvieu Estate, Katikati, Bay of Plenty

MODIFIED ASPIRING DESIGN

\$793,200

2

248m<sup>2</sup>

House includes Trident Homes carefully chosen quality Standard Specification, but also includes a Heatpump, Garage Carpet and External Cladding to meet Fairview Estate building covenant requirements. This is a starting point, however we can accommodate your personal wants and needs and can tailor the specification specifically for you. This House & Land deal is only available through Trident Homes Tauranga.